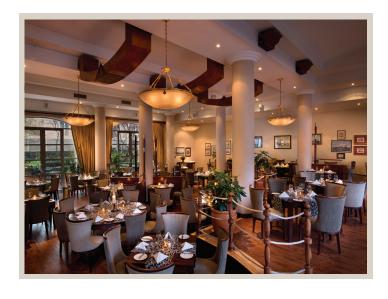

# The Clipper Restaurant • Seating 120 people

- A relaxed, elegant restaurant offering a buffet breakfast
- Á la carte menus
- Light menu available 24 hours

Breakfast 06h30 - 10h00 12h00 - 14h00 Lunch 18h30 - 22h00 Dinner