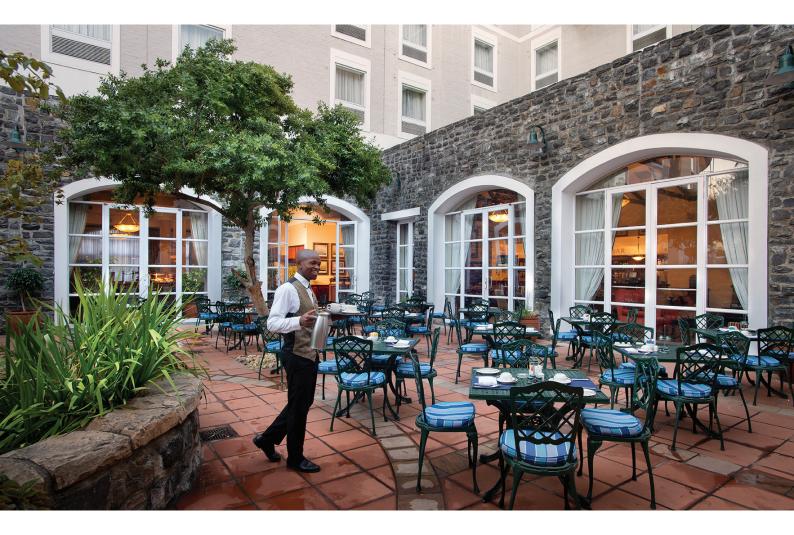

r service
- Same day laundry and dry cleaning
- Events team
- Wireless internet
- Swimming pool





## **DINNING AND BARS**

# The Clipper Restaurant • Seating 120 people

- A relaxed, elegant restaurant offering a buffet breakfast
- Á la carte menus
- Light menu available 24 hours

Breakfast 06h30 - 10h00 12h00 - 14h00 Lunch 18h30 - 22h00 Dinner

## **Terrace**

• Light meals are available on the terrace from 10h00 - 20h00

## In-Room Dining • Breakfast from 06h30 - 10h00

- 24 hour menu

## **Admiralty Bar**



## LOCAL TOURS AND ACTIVITIES

#### An extensive range of activities are offered

- Green Point Virgin Active
- Cape Town Stadium
- Royal Cape Yacht Club V & A Waterfront

- Table Mountain
- The Castle
- The National Gallery
- Two Oceans Aquarium

- Maritime Museum
- Parliament